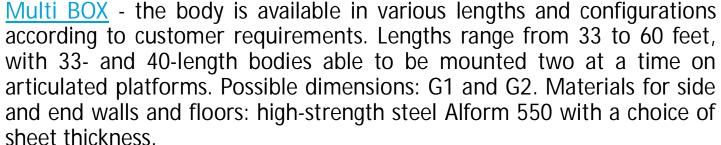

## 3. Technical justification for choosing fitting platforms of this type. Types of superstructures.

|                         | TIMES AFT MARIE MA |                               |  |
|-------------------------|--------------------------------------------------------------------------------------------------------------------------------------------------------------------------------------------------------------------------------------------------------------------------------------------------------------------------------------------------------------------------------------------------------------------------------------------------------------------------------------------------------------------------------------------------------------------------------------------------------------------------------------------------------------------------------------------------------------------------------------------------------------------------------------------------------------------------------------------------------------------------------------------------------------------------------------------------------------------------------------------------------------------------------------------------------------------------------------------------------------------------------------------------------------------------------------------------------------------------------------------------------------------------------------------------------------------------------------------------------------------------------------------------------------------------------------------------------------------------------------------------------------------------------------------------------------------------------------------------------------------------------------------------------------------------------------------------------------------------------------------------------------------------------------------------------------------------------------------------------------------------------------------------------------------------------------------------------------------------------------------------------------------------------------------------------------------------------------------------------------------------------|-------------------------------|--|
|                         | Multi BOX 48 ft                                                                                                                                                                                                                                                                                                                                                                                                                                                                                                                                                                                                                                                                                                                                                                                                                                                                                                                                                                                                                                                                                                                                                                                                                                                                                                                                                                                                                                                                                                                                                                                                                                                                                                                                                                                                                                                                                                                                                                                                                                                                                                                | Bulk BOX 33 ft                |  |
| Weight, t               | 20                                                                                                                                                                                                                                                                                                                                                                                                                                                                                                                                                                                                                                                                                                                                                                                                                                                                                                                                                                                                                                                                                                                                                                                                                                                                                                                                                                                                                                                                                                                                                                                                                                                                                                                                                                                                                                                                                                                                                                                                                                                                                                                             | 39                            |  |
| Load capacity, t        | 70 (Eanos + 4 т)                                                                                                                                                                                                                                                                                                                                                                                                                                                                                                                                                                                                                                                                                                                                                                                                                                                                                                                                                                                                                                                                                                                                                                                                                                                                                                                                                                                                                                                                                                                                                                                                                                                                                                                                                                                                                                                                                                                                                                                                                                                                                                               | 140                           |  |
| Body volume, m3         | 83,7                                                                                                                                                                                                                                                                                                                                                                                                                                                                                                                                                                                                                                                                                                                                                                                                                                                                                                                                                                                                                                                                                                                                                                                                                                                                                                                                                                                                                                                                                                                                                                                                                                                                                                                                                                                                                                                                                                                                                                                                                                                                                                                           | 80                            |  |
| Model                   | Eanos                                                                                                                                                                                                                                                                                                                                                                                                                                                                                                                                                                                                                                                                                                                                                                                                                                                                                                                                                                                                                                                                                                                                                                                                                                                                                                                                                                                                                                                                                                                                                                                                                                                                                                                                                                                                                                                                                                                                                                                                                                                                                                                          | Falmmrrs                      |  |
| Number of axes          | 4                                                                                                                                                                                                                                                                                                                                                                                                                                                                                                                                                                                                                                                                                                                                                                                                                                                                                                                                                                                                                                                                                                                                                                                                                                                                                                                                                                                                                                                                                                                                                                                                                                                                                                                                                                                                                                                                                                                                                                                                                                                                                                                              | 8                             |  |
| Base                    | -                                                                                                                                                                                                                                                                                                                                                                                                                                                                                                                                                                                                                                                                                                                                                                                                                                                                                                                                                                                                                                                                                                                                                                                                                                                                                                                                                                                                                                                                                                                                                                                                                                                                                                                                                                                                                                                                                                                                                                                                                                                                                                                              | 2 x 6,5                       |  |
| Loading area length, mm | 14 700                                                                                                                                                                                                                                                                                                                                                                                                                                                                                                                                                                                                                                                                                                                                                                                                                                                                                                                                                                                                                                                                                                                                                                                                                                                                                                                                                                                                                                                                                                                                                                                                                                                                                                                                                                                                                                                                                                                                                                                                                                                                                                                         | 2 x 9 800                     |  |
| Cargo type              | сыпучие и поштучные                                                                                                                                                                                                                                                                                                                                                                                                                                                                                                                                                                                                                                                                                                                                                                                                                                                                                                                                                                                                                                                                                                                                                                                                                                                                                                                                                                                                                                                                                                                                                                                                                                                                                                                                                                                                                                                                                                                                                                                                                                                                                                            | сыпучие (в т.ч. руда/окатыши) |  |
| Bogie                   | Y25 with compact brake                                                                                                                                                                                                                                                                                                                                                                                                                                                                                                                                                                                                                                                                                                                                                                                                                                                                                                                                                                                                                                                                                                                                                                                                                                                                                                                                                                                                                                                                                                                                                                                                                                                                                                                                                                                                                                                                                                                                                                                                                                                                                                         | Y25 with compact brake        |  |

## 3. Technical justification for choosing fitting platforms of this type. Types of superstructures.

Bulk Box 33-ft Double - the body is designed for bulk cargo, in particular optimized for the transportation of ore; equipped with side folding frames. The low tare weight of the body, 39t, increases it proportionally. load capacity – 140 t (compared to Faalns type – 96 t). The body has two separate loading openings; control is provided on both sides, both individual and general. The operation of a car with a "BulkBox" body, due to its high freight capacity, allows reducing the number of trips by 100 per year.